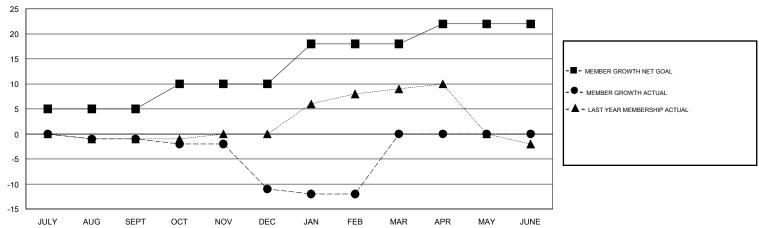

## GOALS AND ACTUAL MEMBERS CUMULATIVE

| DROPPED CLUBS: 1  DROPPED MEMBERS |    | 2 CLUBS OF 19 ADDED 1 OR MORE<br>NEW MEMBERS | GENDER DISTE<br>MALE<br>FEMALE  | 97 (52.15%)<br>89 (47.85%) |    |  |
|-----------------------------------|----|----------------------------------------------|---------------------------------|----------------------------|----|--|
| DECEASED                          | 0  | CLICK HERE FOR CUMULATIVE                    | TOTAL FAMILY UNIT MEMBERS       |                            | 24 |  |
| CLUB CANCELLED                    | 6  | MEMBERSHIP DATA                              | FAMILY MEMBERS PAYING HALF DUES |                            | 14 |  |
| OTHER                             | 10 |                                              |                                 |                            |    |  |
| TOTAL                             | 16 |                                              |                                 |                            | ŀ  |  |

## GMT: LOCATION RUSSIAN FEDERATION

GMT CA

|               | Club          | s         |               | Members               |                           |                         |                                                    |  |
|---------------|---------------|-----------|---------------|-----------------------|---------------------------|-------------------------|----------------------------------------------------|--|
|               | RESULTS FOR   | 2019-2020 |               | RESULTS FOR 2019-2020 |                           |                         |                                                    |  |
| QUARTER       | NEW CLUB GOAL | NEW CLUBS | DROPPED CLUBS | QUARTER               | MEMBER GROWTH NET<br>GOAL | MEMBER GROWTH<br>ACTUAL | DROPPED<br>MEMBERS ACTUAL<br>(including transfers) |  |
| JULY/AUG/SEPT | 0             | 0         | 0             | JULY/AUG/SEPT         | 5                         | 3                       | 4                                                  |  |
| OCT/NOV/DEC   | 0             | 0         | 1             | OCT/NOV/DEC           | 5                         | 1                       | 11                                                 |  |
| JAN/FEB/MAR   | 0             | 0         | 0             | JAN/FEB/MAR           | 8                         | 0                       | 1                                                  |  |
| APR/MAY/JUNE  | 0             | 0         | 0             | APR/MAY/JUNE          | 4                         | 0                       | 0                                                  |  |